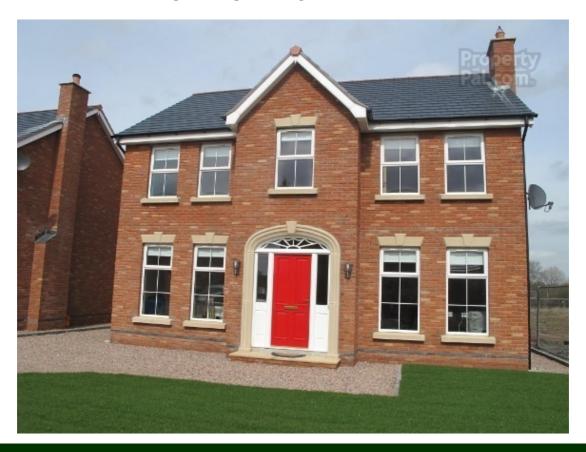

## The Turnbury Forthaven Lane, The Longshot, Ballyrobert, Newtownabbey

\*\*\* Photograph for illustration purposes only, hipped roof will be optional addition\*\*\*\*

4 Bedrooms, 3+ Receptions, 2 Bathrooms, 1600 sqft