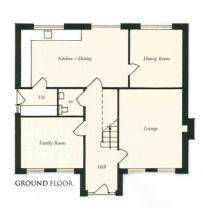

### **Ground Floor**

Entrance hall Cloaks with wc Lounge 14'6" x 11'10" Family 11'10" x 9'4" Dining 10'10" x 10'6" Kitchen / Dining 19'10" x 10'10" Utility 7'3" x 5'0"