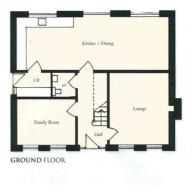

#### **Ground Floor**

Entrance hall Cloaks with wc Lounge 14'6" x 11'10" Family 11'10" x 9'4" Kitchen / Dining 28'7" x 10'6"