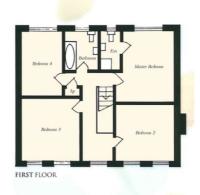

#### First floor

Master bedroom 15'0" x 10'10" Ensuite 7'6" x 4'0" Bedroom 2 11'0" x 10'0" Bedroom 3 11'0" x 12'6" Bedroom 4 12'9" x 8'0" Bathroom 7'6" x 6'6"

Forthaven Lane is an exclusive Development of Elegant Georgian styled Detached and Semi Detached family homes, thoughtfully designed to compliment their tranquil rural village setting.